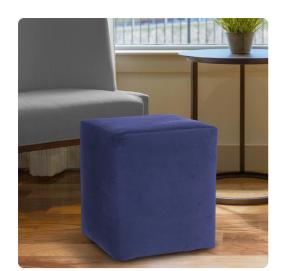

# Accent Furniture MHEC128-972 – Universal Cube Cover Bella Royal (Cover Only)

## Accent Furniture

The Bella Cube is the perfect accent for any and all styles. This luxurious fabric will entice your fashion senses and transform your room with rich bold colors. Velcro fasteners and tailored design make it so you would never know this piece is slipcovered. Cleaning and updating is a breeze, change your look on a whim with new covers! This slipcover ONLY fits the Howard Elliott Universal Cube. This item is for a Cover Only. The Cube Base is NOT included.