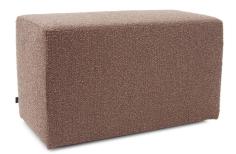

## Accent Furniture MHEC130-1262 – Universal Bench Cover Barbet Chocolate

## Accent Furniture

Refresh the look of your Howard Elliott Universal Bench simply by updating the cover! Keep extra covers on had so you can change your look with the seasons, or on a whim simply by changing the cover! This is a great and inexpensive way to get a brand new look with a simple change of a cover. The fabric of this particular tailored cover is made from a casual soft knobby weave in natural earthy color tones such as the Chocolate in deep taupe. This slipcover ONLY fits the Howard Elliott Universal Bench. This item is for a Cover Only. The Bench Base is NOT included.