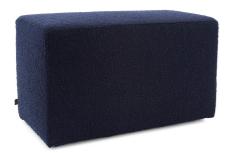

## Accent Furniture MHEC130-1263 – Universal Bench Cover Barbet Royal

## Accent Furniture

Refresh the look of your Howard Elliott Universal Bench simply by updating the cover! Keep extra covers on had so you can change your look with the seasons, or on a whim simply by changing the cover! This is a great and inexpensive way to get a brand new look with a simple change of a cover. The fabric of this particular tailored cover is made from a casual soft knobby weave in natural earthy color tones such as the Royal in deep blue. This slipcover ONLY fits the Howard Elliott Universal Bench. This item is for a Cover Only. The Bench Base is NOT included.