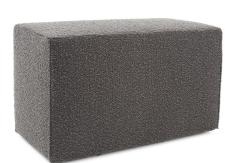

## Accent Furniture MHEC130-1264 – Universal Bench Cover Barbet Charcoal

## Accent Furniture

Refresh the look of your Howard Elliott Universal Bench simply by updating the cover! Keep extra covers on had so you can change your look with the seasons, or on a whim simply by changing the cover! This is a great and inexpensive way to get a brand new look with a simple change of a cover. The fabric of this particular tailored cover is made from a casual soft knobby weave in natural earthy color tones such as the Charcoal grey. This slipcover ONLY fits the Howard Elliott Universal Bench. This item is for a Bench Only. The Bench Base is NOT included.