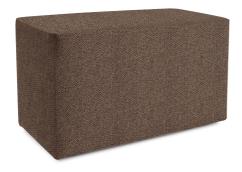

## Accent Furniture MHEC130-1288 – Universal Bench Cover Panama Chocolate

## Accent Furniture

Refresh the look of your Howard Elliott Universal Bench simply by updating the cover! Keep extra covers on had so you can change your look with the seasons, or on a whim simply by changing the cover! This is a great and inexpensive way to get a brand new look with a simple change of a cover. The fabric of this particular tailored cover feature a soft fabric that uses various neutral and deep chocolate tones woven together in a soft to the touch fabric that sets the perfect stage for comfort and style. This slipcover ONLY fits the Howard Elliott Universal Bench. This item is for a Cover Only. The Bench Base is NOT included.