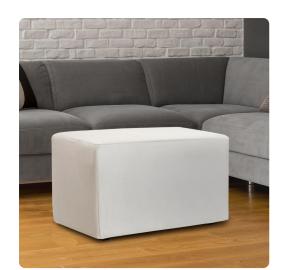

## Accent Furniture MHEC130-190 – Universal Bench Cover Avanti White (Cover Only)

## Accent Furniture

Avanti Benches are the perfect blend of downtown style and uptown sophistication. This luxurious faux leather fabric will entice your fashion senses with its supple leather look and feel. Velcro fasteners and tailored design make it so you would never know this piece is slipcovered. Cleaning and updating is a breeze, change your look on a whim with new covers! This slipcover ONLY fits the Howard Elliott Universal Bench. This item is for a Cover Only. The Bench Base is NOT included.