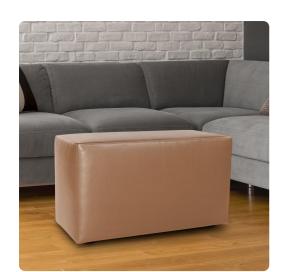

## Accent Furniture MHEC130-191 – Universal Bench Cover Avanti Bronze (Cover Only)

## Accent Furniture

Avanti Benches are the perfect blend of downtown style and uptown sophistication. This luxurious faux leather fabric will entice your fashion senses with its supple leather look and feel. Velcro fasteners and tailored design make it so you would never know this piece is slipcovered. Cleaning and updating is a breeze, change your look on a whim with new covers! This slipcover ONLY fits the Howard Elliott Universal Bench. This item is for a Cover Only. The Bench Base is NOT included.