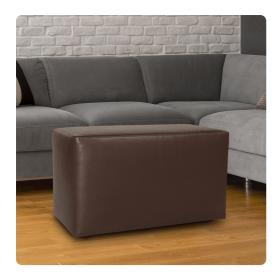

## Accent Furniture

Avanti Benches are the perfect blend of downtown style and uptown sophistication. This luxurious faux leather fabric will entice your fashion senses with its supple leather look and feel. Velcro fasteners and tailored design make it so you would never know this piece is slipcovered. Cleaning and updating is a breeze, change your look on a whim with new covers! This slipcover ONLY fits the Howard Elliott Universal Bench. This item is for a Cover Only. The Bench Base is NOT included.