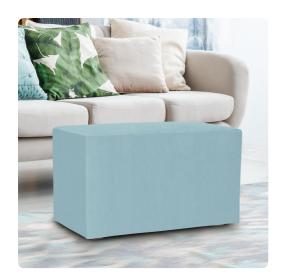

## Accent Furniture

Refresh the look of your Howard Elliott Universal Bench simply by updating the cover! Keep extra covers on had so you can change your look with the seasons, or on a whim simply by changing the cover! This is a great and inexpensive way to get a brand new look with a simple change of a cover. The fabric of this particular tailored cover is made from an enticingly soft linen-like fabric in a soothing breeze blue color. This slipcover ONLY fits the Howard Elliott Universal Bench. This item is for a Cover Only. The Bench Base is NOT included.