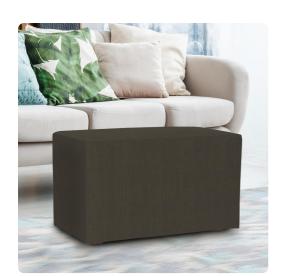

## Accent Furniture MHEC130-201 – Universal Bench Cover Sterling Charcoal (Cover Onl

## Accent Furniture

Refresh the look of your Howard Elliott Universal Bench simply by updating the cover! Keep extra covers on had so you can change your look with the seasons, or on a whim simply by changing the cover! This is a great and inexpensive way to get a brand new look with a simple change of a cover. The fabric of this particular tailored cover is made from an enticingly soft linen-like fabric in a rich charcoal gray color. This slipcover ONLY fits the Howard Elliott Universal Bench. This item is for a Cover Only. The Bench Base is NOT included.