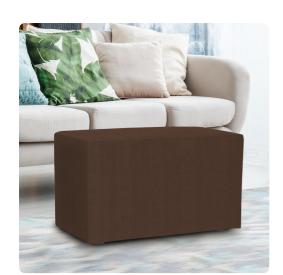

## Accent Furniture MHEC130-202 – Universal Bench Cover Sterling Chocolate (Cover On

## Accent Furniture

Refresh the look of your Howard Elliott Universal Bench simply by updating the cover! Keep extra covers on had so you can change your look with the seasons, or on a whim simply by changing the cover! This is a great and inexpensive way to get a brand new look with a simple change of a cover. The fabric of this particular tailored cover is made from an enticingly soft linen-like fabric in a rich chocolate brown color. This slipcover ONLY fits the Howard Elliott Universal Bench. This item is for a Cover Only. The Bench Base is NOT included.