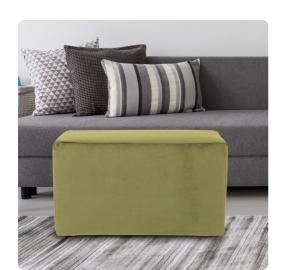

## Accent Furniture MHEC130-221 – Universal Bench Cover Bella Moss (Cover Only)

## Accent Furniture

The Bella Bench is the perfect accent for any and all styles. This luxurious fabric will entice your fashion senses and transform your room with rich bold colors. Velcro fasteners and tailored design make it so you would never know this piece is slipcovered. Cleaning and updating is a breeze, change your look on a whim with new covers! This slipcover ONLY fits the Howard Elliott Universal Bench. This item is for a Cover Only. The Bench Base is NOT included.