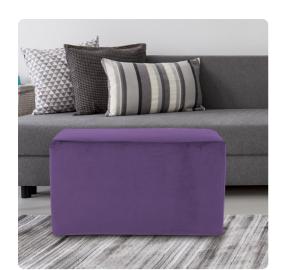

## Accent Furniture MHEC130-223 – Universal Bench Cover Bella Eggplant (Cover Only)

## Accent Furniture

The Bella Bench is the perfect accent for any and all styles. This luxurious fabric will entice your fashion senses and transform your room with rich bold colors. Velcro fasteners and tailored design make it so you would never know this piece is slipcovered. Cleaning and updating is a breeze, change your look on a whim with new covers! This slipcover ONLY fits the Howard Elliott Universal Bench. This item is for a Cover Only. The Bench Base is NOT included.