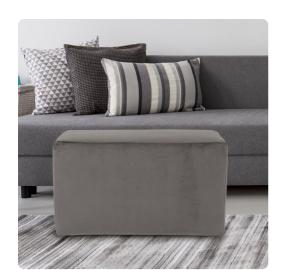

## Accent Furniture MHEC130-225 – Universal Bench Cover Bella Pewter (Cover Only)

## Accent Furniture

The Bella Bench is the perfect accent for any and all styles. This luxurious fabric will entice your fashion senses and transform your room with rich bold colors. Velcro fasteners and tailored design make it so you would never know this piece is slipcovered. Cleaning and updating is a breeze, change your look on a whim with new covers! This slipcover ONLY fits the Howard Elliott Universal Bench. This item is for a Cover Only. The Bench Base is NOT included.