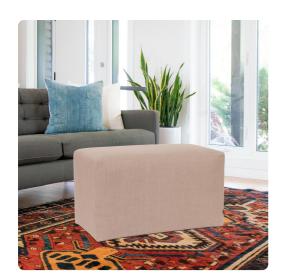

## Accent Furniture MHEC130-610 – Universal Bench Cover Linen Slub Natural (Cover On

## Accent Furniture

Refresh the look of your Howard Elliott Universal Bench simply by updating the cover! Keep extra covers on had so you can change your look with the seasons, or on a whim simply by changing the cover! This is a great and inexpensive way to get a brand new look with a simple change of a cover. The fabric of this particular tailored cover is made from an enticingly natural linen. This slipcover ONLY fits the Howard Elliott Universal Bench. This item is for a Cover Only. The Bench Base is NOT included.