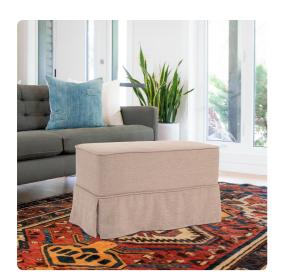

## Accent Furniture MHEC130-610S – Universal Bench Cover Linen Slub Natural - Skirted

## Accent Furniture

Refresh the look of your Howard Elliott Universal Bench simply by updating the cover! Keep extra covers on had so you can change your look with the seasons, or on a whim simply by changing the cover! This is a great and inexpensive way to get a brand new look with a simple change of a cover. The fabric of this particular tailored cover is made from a classic natural linen and features a pleated skirt. This slipcover ONLY fits the Howard Elliott Universal Bench. This item is for a Cover Only. The Bench Base is NOT included.