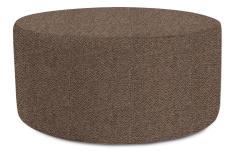

## Product Specification Accent Furniture MHEC132-1288 – Universal Round Ottoman Cover Panama Chocolate

## Accent Furniture

Refresh the look of your Howard Elliott Universal round Ottoman simply by updating the cover! Keep extra covers on had so you can change your look with the seasons, or on a whim simply by changing the cover! This is a great and inexpensive way to get a brand new look with a simple change of a cover. The fabric of this particular tailored cover feature a soft fabric that uses various neutral and deep chocolate tones woven together in a soft to the touch fabric that sets the perfect stage for comfort and style. This slipcover ONLY fits the Howard Elliott Universal Round Ottoman. This item is for a Cover Only. The Round Ottoman Base is NOT included.