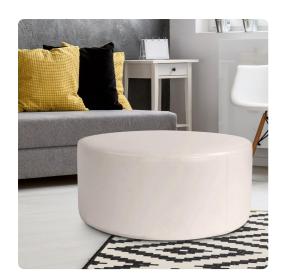

# Accent Furniture MHEC132-190 – Universal 36 Round Cover Avanti White (Cover Only)

## Accent Furniture

Avanti 36 Rounds are the perfect blend of downtown style and uptown sophistication. This luxurious faux leather fabric will entice your fashion senses with its supple leather look and feel. Elastic bands and tailored design make it so you would never know this piece is slipcovered. Cleaning and updating is a breeze, change your look on a whim with new covers! This slipcover ONLY fits the Howard Elliott Universal 36 Round Ottoman. This item is for a Cover Only. The Round Ottoman Base is NOT included.