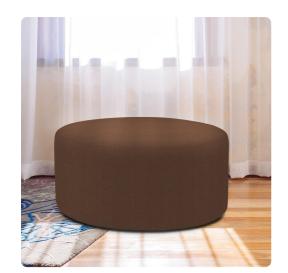

## Accent Furniture MHEC132-202 – Universal 36 Round Cover Sterling Chocolate (Cover

## Accent Furniture

Refresh the look of your Howard Elliott Universal 36 Round simply by updating the cover! Keep extra covers on had so you can change your look with the seasons, or on a whim simply by changing the cover! This is a great and inexpensive way to get a brand new look with a simple change of a cover. The fabric of this particular tailored cover is made from an enticingly soft linen-like fabric in a rich chocolate brown color. This slipcover ONLY fits the Howard Elliott Universal 36 Round Ottoman. This item is for a Cover Only. The Round Ottoman Base is NOT included.