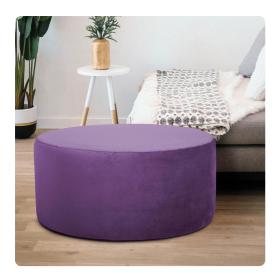

# Accent Furniture MHEC132-223 – Universal 36 Round Cover Bella Eggplant (Cover Onl

### Accent Furniture

The Bella 36 Round is the perfect accent for any and all styles. This luxurious fabric will entice your fashion senses and transform your room with rich bold colors. Elastic bands and tailored design make it so you would never know this piece is slipcovered. Cleaning and updating is a breeze, change your look on a whim with new covers! This slipcover ONLY fits the Howard Elliott Universal 36 Round Ottoman. This item is for a Cover Only. The Round Ottoman Base is NOT included.