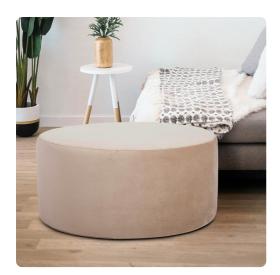

## Product Specification Accent Furniture MHEC132-224 – Universal 36 Round Cover Bella Sand (Cover Only)

## Accent Furniture

The Bella 36 Round is the perfect accent for any and all styles. This luxurious fabric will entice your fashion senses and transform your room with rich bold colors. Elastic bands and tailored design make it so you would never know this piece is slipcovered. Cleaning and updating is a breeze, change your look on a whim with new covers! This slipcover ONLY fits the Howard Elliott Universal 36 Round Ottoman. This item is for a Cover Only. The Round Ottoman Base is NOT included.

## Specifications

Height 18H Material 100% Polyester Width 36W Shape Round Weight 5 Finish Hand Finished Package Dimensions 20 x 16 x 4

https://www.mdcwall.com/go/sku/MHEC132-224