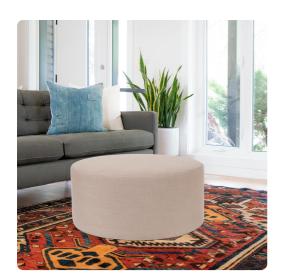

## Accent Furniture

Refresh the look of your Howard Elliott Universal 36 Round simply by updating the cover! Keep extra covers on had so you can change your look with the seasons, or on a whim simply by changing the cover! This is a great and inexpensive way to get a brand new look with a simple change of a cover. The fabric of this particular tailored cover is made from an enticingly natural linen. This slipcover ONLY fits the Howard Elliott Universal 36 Round Ottoman. This item is for a Cover Only. The Round Ottoman Base is NOT included.