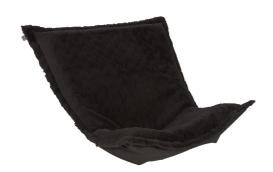

## Accent Furniture MHEC300-1090 – Puff Chair Cover Angora Ebony (Cover Only)

## Accent Furniture

Extra Puff Covers in Angora are a great way to get a fresh new look without the expense of buying a whole new chair! Puff Covers fit Scroll & Rocker frames. The Puff Slipcover with the lush texture and high pile of our Angora faux fur make this the perfect addition to any home. Stock up with extra covers so you can change up the look of your decor without the expense of buying all new furniture! \* This item is for the cover only. The cushion insert and metal frame are NOT included.