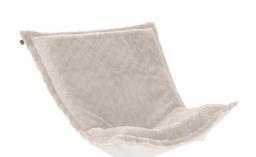

## Accent Furniture MHEC300-1092 - Puff Chair Cover Angora Natural (Cover Only)

## Accent Furniture

Extra Puff Covers in Angora are a great way to get a fresh new look without the expense of buying a whole new chair! Puff Covers fit Scroll & Rocker frames. The Puff Slipcover with the lush texture and high pile of our Angora faux fur make this the perfect addition to any home. Stock up with extra covers so you can change up the look of your decor without the expense of buying all new furniture! \* This item is for the cover only. The cushion insert and metal frame are NOT included.