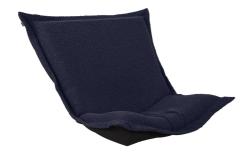

## Accent Furniture MHEC300-1263 – Puff Chair Cover Barbet Royal(Cover Only)

## Accent Furniture

Extra Puff Slipcovers in Barbet are a great way to get a fresh new look without the expense of buying a whole new chair! Puff Covers fit Scroll & Rocker frames. The Puff Slipcover in our Barbet fabric feature a casual soft knobby weave in natural earthy color tones making this the perfect addition to any home. Stock up with extra covers so you can change up the look of your decor without the expense of buying all new furniture! This item is for the Cover only. It does NOT include the cushion insert or the frame.