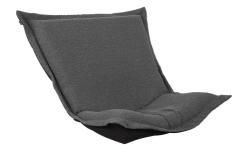

## Accent Furniture MHEC300-1264 – Puff Chair Cover Barbet Charcoal(Cover Only)

## Accent Furniture

Extra Puff Slipcovers in Barbet are a great way to get a fresh new look without the expense of buying a whole new chair! Puff Covers fit Scroll & Rocker frames. The Puff Slipcover in our Barbet fabric feature a casual soft knobby weave in natural earthy color tones making this the perfect addition to any home. Stock up with extra covers so you can change up the look of your decor without the expense of buying all new furniture! This item is for the Cover only. It does NOT include the cushion insert or the frame.