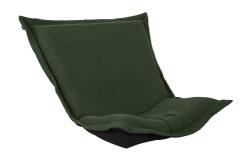

## Accent Furniture MHEC300-1265 – Puff Chair Cover Barbet Forest(Cover Only)

## Accent Furniture

Extra Puff Slipcovers in Barbet are a great way to get a fresh new look without the expense of buying a whole new chair! Puff Covers fit Scroll & Rocker frames. The Puff Slipcover in our Barbet fabric feature a casual soft knobby weave in natural earthy color tones making this the perfect addition to any home. Stock up with extra covers so you can change up the look of your decor without the expense of buying all new furniture! This item is for the Cover only. It does NOT include the cushion insert or the frame.