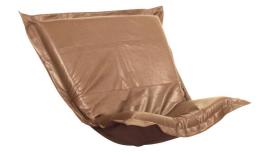

## Accent Furniture

Extra Puff Slipcovers in Avanti are a great way to get a fresh new look without the expense of buying a whole new chair! Puff Covers fit Scroll & Rocker frames. Avanti features a paneled design with a luxurious leather look and feel, without the expense of real leather. Stock up with extra covers so you can change up the look of your decor without the expense of buying all new furniture! This item is for the Cover only. It does NOT include the cushion insert or the frame.