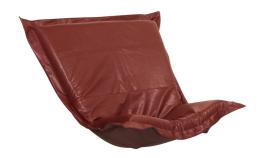

## Accent Furniture MHEC300-193 – Puff Chair Cover Avanti Apple (Cover Only)

## Accent Furniture

Extra Puff Slipcovers in Avanti are a great way to get a fresh new look without the expense of buying a whole new chair! Puff Covers fit Scroll & Rocker frames. Avanti features a paneled design with a luxurious leather look and feel, without the expense of real leather. Stock up with extra covers so you can change up the look of your decor without the expense of buying all new furniture! This item is for the Cover only. It does NOT include the cushion insert or the frame.