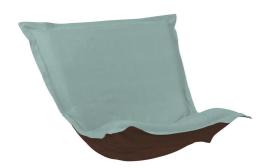

## Accent Furniture

Extra Puff Slipcovers in Sterling are a great way to get a fresh new look without the expense of buying a whole new chair! Puff Covers fit Scroll & Rocker frames. This Sterling cover features a linen-like texture in a soothing blue color. Stock up with extra covers so you can change up the look of your decor without the expense of buying all new furniture! This item is for the Cover only. It does NOT include the cushion insert or the frame.