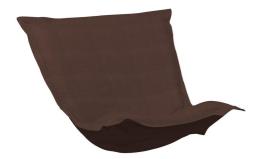

## Accent Furniture MHEC300-202 – Puff Chair Cover Sterling Chocolate (Cover Only)

## Accent Furniture

Extra Puff Slipcovers in Sterling are a great way to get a fresh new look without the expense of buying a whole new chair! Puff Covers fit Scroll & Rocker frames. This Sterling cover features a linen-like texture in a rich brown color. Stock up with extra covers so you can change up the look of your decor without the expense of buying all new furniture! This item is for the Cover only. It does NOT include the cushion insert or the frame.