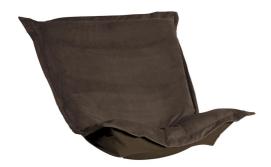

## Accent Furniture MHEC300-220 – Puff Chair Cover Bella Chocolate (Cover Only)

## Accent Furniture

Extra Puff Slipcovers in Bella are a great way to get a fresh new look without the expense of buying a whole new chair! Puff Covers fit Scroll & Rocker frames. The Puff Slipcover with the lush velvety texture and rich colors of Bella make this the perfect addition to any home. Stock up with extra covers so you can change up the look of your decor without the expense of buying all new furniture! This item is for the Cover only. It does NOT include the cushion insert or the frame.