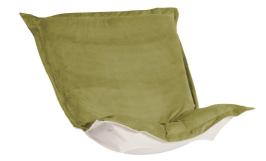

## Accent Furniture

Extra Puff Slipcovers in Bella are a great way to get a fresh new look without the expense of buying a whole new chair! Puff Covers fit Scroll & Rocker frames. The Puff Slipcover with the lush velvety texture and rich colors of Bella make this the perfect addition to any home. Stock up with extra covers so you can change up the look of your decor without the expense of buying all new furniture! This item is for the Cover only. It does NOT include the cushion insert or the frame.