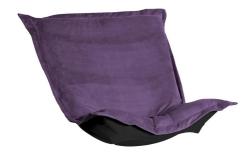

## Accent Furniture MHEC300-223 – Puff Chair Cover Bella Eggplant (Cover Only)

## Accent Furniture

Extra Puff Slipcovers in Bella are a great way to get a fresh new look without the expense of buying a whole new chair! Puff Covers fit Scroll & Rocker frames. The Puff Slipcover with the lush velvety texture and rich colors of Bella make this the perfect addition to any home. Stock up with extra covers so you can change up the look of your decor without the expense of buying all new furniture! This item is for the Cover only. It does NOT include the cushion insert or the frame.