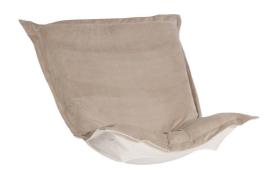

## Accent Furniture MHEC300-224 – Puff Chair Cover Bella Sand (Cover Only)

## Accent Furniture

Extra Puff Slipcovers in Bella are a great way to get a fresh new look without the expense of buying a whole new chair! Puff Covers fit Scroll & Rocker frames. The Puff Slipcover with the lush velvety texture and rich colors of Bella make this the perfect addition to any home. Stock up with extra covers so you can change up the look of your decor without the expense of buying all new furniture! This item is for the Cover only. It does NOT include the cushion insert or the frame.