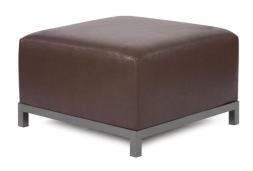

## Accent Furniture MHEK902T-192 – Axis Ottoman Avanti Pecan Titanium Frame

## Accent Furniture

Lounge in style with the Avanti Axis Ottomans. Float the Ottoman on its own or pair it up with additional Chair, Corner or Ottoman Pieces. The steel frame is durable and modular so you can arrange it in any direction! Change the look of your ottoman whenever you want by changing the slipcover. Extra slipcovers sold separately.

## Specifications

Height 19.5H Material 100% Polyurethane Width 30.5W Weight 7I Finish Hand Finished Package Dimensions 31 x 31 x 6

https://www.mdcwall.com/go/sku/MHEK902T-192