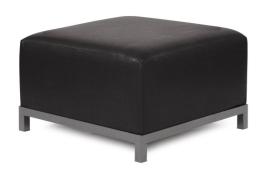

## Accent Furniture MHEK902T-194 – Axis Ottoman Avanti Black Titanium Frame

## Accent Furniture

Lounge in style with the Avanti Axis Ottomans. Float the Ottoman on its own or pair it up with additional Chair, Corner or Ottoman Pieces. The steel frame is durable and modular so you can arrange it in any direction! Change the look of your ottoman whenever you want by changing the slipcover. Extra slipcovers sold separately.