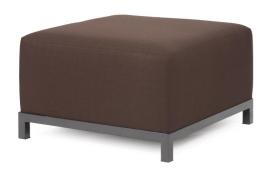

## Accent Furniture MHEK902T-202 – Axis Ottoman Sterling Chocolate Titanium Frame

## Accent Furniture

Lounge in style with the Sterling Axis Ottomans. Float the Ottoman on its own or pair it up with additional Chair, Corner or Ottoman Pieces. The steel frame is durable and modular so you can arrange it in any direction! Your Sterling Axis Ottoman will definitely turn heads with its sophisticated linen-like texture and vibrant color selection. Change the look of your ottoman whenever you want by changing the slipcover. Extra slipcovers sold separately.

## **Specifications**

Height 19.5H Material 100% Polyester Width 30.5W Weight 7I Finish Hand Finished Package Dimensions 31 x 31 x 6

https://www.mdcwall.com/go/sku/MHEK902T-202