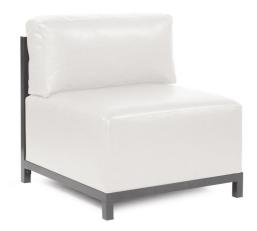

## Accent Furniture

Lounge in style with the Avanti Axis Chairs. Float the Chair on its own or pair it up with additional Chair, Corner or Ottoman Pieces. The steel frame is durable and modular so you can arrange it in any direction! This Chair features boxed cushions with hook and loop fasteners attachments to keep the cushions from slipping and looking their best all of the time. The covers are a fashionable faux leather in a sophisticated selection of colors. Change the look of your chair whenever you want by changing the slipcover. Extra slipcovers sold separately.

## Specifications

Height 30H Material 100% Polyurethane Width 30.5W Weight 80 Finish Hand Finished Package Dimensions 31 x 31 x 6

https://www.mdcwall.com/go/sku/MHEK920T-190