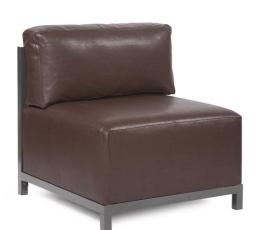

## Accent Furniture

Lounge in style with the Avanti Axis Chairs. Float the Chair on its own or pair it up with additional Chair, Corner or Ottoman Pieces. The steel frame is durable and modular so you can arrange it in any direction! This Chair features boxed cushions with hook and loop fasteners attachments to keep the cushions from slipping and looking their best all of the time. The covers are a fashionable faux leather in a sophisticated selection of colors. Change the look of your chair whenever you want by changing the slipcover. Extra slipcovers sold separately.