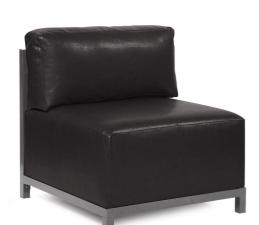

## Accent Furniture MHEK920T-194 – Axis Chair Avanti Black Titanium Frame

## Accent Furniture

Lounge in style with the Avanti Axis Chairs. Float the Chair on its own or pair it up with additional Chair, Corner or Ottoman Pieces. The steel frame is durable and modular so you can arrange it in any direction! This Chair features boxed cushions with hook and loop fasteners attachments to keep the cushions from slipping and looking their best all of the time. The covers are a fashionable faux leather in a sophisticated selection of colors. Change the look of your chair whenever you want by changing the slipcover. Extra slipcovers sold separately.