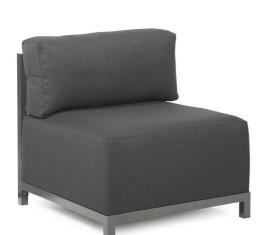

## Accent Furniture

Lounge in style with the Sterling Axis Chairs. Float the Chair on its own or pair it up with additional Chair, Corner or Ottoman Pieces. The steel frame is durable and modular so you can arrange it in any direction! This Chair features boxed cushions with hook and loop fasteners attachments to keep the cushions from slipping and looking their best all of the time. Your Sterling Axis Chair will definitely turn heads with its sophisticated linen-like texture and vibrant color selection. Change the look of your chair whenever you want by changing the slipcover. Extra slipcovers sold separately.