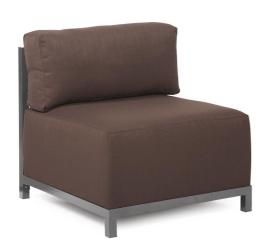

## Accent Furniture MHEK920T-202 – Axis Chair Sterling Chocolate Titanium Frame

## Accent Furniture

Lounge in style with the Sterling Axis Chairs. Float the Chair on its own or pair it up with additional Chair, Corner or Ottoman Pieces. The steel frame is durable and modular so you can arrange it in any direction! This Chair features boxed cushions with hook and loop fasteners attachments to keep the cushions from slipping and looking their best all of the time. Your Sterling Axis Chair will definitely turn heads with its sophisticated linen-like texture and vibrant color selection. Change the look of your chair whenever you want by changing the slipcover. Extra slipcovers sold separately.