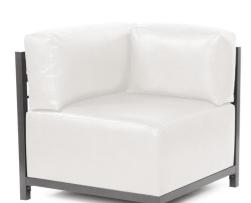

## Accent Furniture MHEK921T-190 – Axis Corner Chair Avanti White Titanium Frame

## Accent Furniture

Lounge in style with the Avanti Axis Corner Chairs. Float the Chair on its own or pair it up with additional Chair, Corner or Ottoman Pieces. The steel frame is durable and modular so you can arrange it in any direction! This Chair features boxed cushions with hook and loop fasteners attachments to keep the cushions from slipping and looking their best all of the time. The covers are a fashionable faux leather in a sophisticated selection of colors. Change the look of your chair whenever you want by changing the slipcover. Extra slipcovers sold separately.