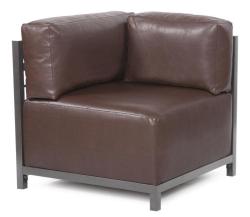

## Product Specification Accent Furniture MHEK921T-192 – Axis Corner Chair Avanti Pecan Titanium Frame

## Accent Furniture

Lounge in style with the Avanti Axis Corner Chairs. Float the Chair on its own or pair it up with additional Chair, Corner or Ottoman Pieces. The steel frame is durable and modular so you can arrange it in any direction! This Chair features boxed cushions with hook and loop fasteners attachments to keep the cushions from slipping and looking their best all of the time. The covers are a fashionable faux leather in a sophisticated selection of colors. Change the look of your chair whenever you want by changing the slipcover. Extra slipcovers sold separately.