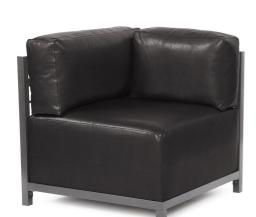

## Accent Furniture MHEK921T-194 – Axis Corner Chair Avanti Black Titanium Frame

## Accent Furniture

Lounge in style with the Avanti Axis Corner Chairs. Float the Chair on its own or pair it up with additional Chair, Corner or Ottoman Pieces. The steel frame is durable and modular so you can arrange it in any direction! This Chair features boxed cushions with hook and loop fasteners attachments to keep the cushions from slipping and looking their best all of the time. The covers are a fashionable faux leather in a sophisticated selection of colors. Change the look of your chair whenever you want by changing the slipcover. Extra slipcovers sold separately.