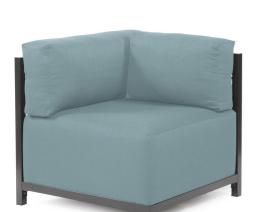

## Accent Furniture MHEK921T-200 – Axis Corner Chair Sterling Breeze Titanium Frame

## Accent Furniture

Lounge in style with the Sterling Axis Corner Chairs. Float the Chair on its own or pair it up with additional Chair, Corner or Ottoman Pieces. The steel frame is durable and modular so you can arrange it in any direction! This Chair features boxed cushions with hook and loop fasteners attachments to keep the cushions from slipping and looking their best all of the time. Your Sterling Axis Chair will definitely turn heads with its sophisticated linen-like texture and vibrant color selection. Change the look of your chair whenever you want by changing the slipcover. Extra slipcovers sold separately.