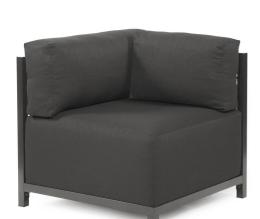

## Accent Furniture MHEK921T-201 – Axis Corner Chair Sterling Charcoal Titanium Frame

## Accent Furniture

Lounge in style with the Sterling Axis Corner Chairs. Float the Chair on its own or pair it up with additional Chair, Corner or Ottoman Pieces. The steel frame is durable and modular so you can arrange it in any direction! This Chair features boxed cushions with hook and loop fasteners attachments to keep the cushions from slipping and looking their best all of the time. Your Sterling Axis Chair will definitely turn heads with its sophisticated linen-like texture and vibrant color selection. Change the look of your chair whenever you want by changing the slipcover. Extra slipcovers sold separately.