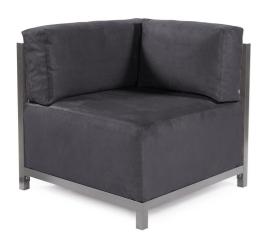

## Accent Furniture MHEK921T-450 – Axis Corner Chair Regency Gray Titanium Frame

## Accent Furniture

Lounge in style with the Regency Axis Corner Chairs. Float the Chair on its own or pair it up with additional Chair, Corner or Ottoman Pieces. The steel frame is durable and modular so you can arrange it in any direction! This Chair features boxed cushions with hook and loop fasteners attachments to keep the cushions from slipping and looking their best all of the time. Your Regency Axis Chair will definitely turn heads with its high fashion, velvety chenille texture and vibrant color selection. Change the look of your chair whenever you want by changing the slipcover. Extra slipcovers sold separately.

## **Specifications**

Height 30H Material 100% Polyester Width 32.5W Weight 89 Finish Hand Finished Package Dimensions 31 x 31 x 8

https://www.mdcwall.com/go/sku/MHEK921T-450