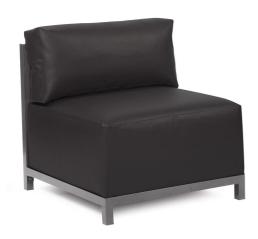

## Outdoor MHEKQ920T-064 – Axis Chair Atlantis Black Titanium Frame

Outdoor

Downtown style, meets uptown sophistication in your backyard with the Atlantis Patio Axis Chair, perfect for your style. It has been designed to withstand the elements with its special marine vinyl cover that has the look and feel of leather! Float the chair on its own or pair it up with additional Chair, Corner or chair Pieces. Get cozy with a sophisticated palette of soft colors and frame finish options. Show off your style by placing the Atlantis Patio Axis Chair on your porch or patio. The steel frame is durable and modular so you can arrange it in any direction! Change the look of your chair whenever you want by changing the slipcover. Extra slipcovers sold separately.

## **Specifications**

Height 30H Material 100% Polyurethane Width 30.5W Weight 80 Finish Hand Finished Package Dimensions 31 x 31 x 6

https://www.mdcwall.com/go/sku/MHEKQ920T-064